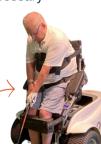

### **COMMON ADAPTATIONS\***

- Gripping aids can be utilized to keep your hand in a fist to grasp the club for individuals with reduced hand function
- ParaGolfers can be utilized to lift you from a seated position into a supported standing position to swing the club
  - Golf bag holders can be attached to keep clubs in an easy to reach location
- To hold the club, self-adherent, latex free wrapping can be used around your hand/arm for individuals with decreased grip strength