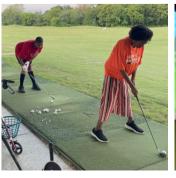

### **HOW IT WORKS**

- Join us for outdoor sessions on the driving range with First Tee of Greater Richmond or try out the simulator with Indoor Golf RVA!
- Athletes can choose to hit while standing, in their wheelchair, or utilize the para-golfer
- Sportable staff and volunteers will work with you to offer strategies, techniques, and support to modify your swing!