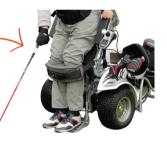

### **COMMON ADAPTATIONS\***

- Gripping aids can be utilized to keep your hand in a fist to grasp the club for individuals with reduced hand function
- ParaGolfers can be utilized to lift you from a seated position into a supported standing position to swing the club
  - Golf bag holders can be attached to keep clubs in an easy to reach location
- To hold the club, self-adherent, latex free wrapping can be used around your hand/arm for individuals with decreased grip strength