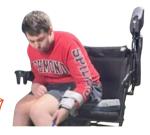

#### **EQUIPMENT**

- Sportable in partnership with First Tee of Greater Richmond and Indoor Golf RVA will provide all equipment necessary including:
  - Golf clubs & golf balls feel free to bring your personal set of clubs if desired!
  - ParaGolfers at a first come, first serve basis that are equipped with a lower leg brace, waist belt, and chest plate for a secure fit

### **COMMON ADAPTATIONS\***

- Gripping aids can be utilized to keep your hand in a fist to grasp the club for individuals with reduced hand function
- ParaGolfers can be utilized to lift you from a seated position into a supported standing position to swing the club
  - Golf bag holders can be attached to keep clubs in an easy to reach location
- To hold the club, self-adherent, latex free wrapping can be used around your hand/arm for individuals with decreased grip strength