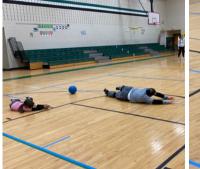

### **HOW TO PLAY**

- Goalball is played in two teams of 3 and split The objective of the game is to roll the into two 12 minute halves
  - Teams have a center, left wing, and right wing
- · Players stay on their hands and knees to defend their goal, and often use their entire body to dive and block the ball
- · The team with the most goals at the end of time is the winner!
- ball past your opponent's goal line
- The offensive player throwing the ball stands to throw it, but can only throw the ball underhand
- The ball **must** hit the landing zone and anywhere in the neutral zone, and touch the floor before passing over the High **Ball Line**