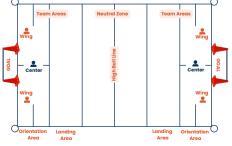

### **HOW TO PLAY**

- Goalball is played in two teams of 3 and split The objective of the game is to roll the into two 12 minute halves
  - Teams have a center, left wing, and right wing
- · Players stay on their hands and knees to defend their goal, and often use their entire body to dive and block the ball
- · The team with the most goals at the end of time is the winner!
- ball past your opponent's goal line
- The offensive player throwing the ball stands to throw it, but can only throw the ball underhand
- The ball **must** hit the landing zone and anywhere in the neutral zone, and touch the floor before passing over the High **Ball Line**

#### **GOALBALL COURT**

\*This is not an exhaustive list - Sportable can adapt and modify equipment to meet your individual needs and find what works for you!