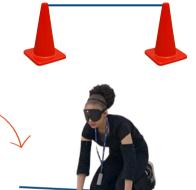

### **EQUIPMENT**

- · Sportable will provide all equipment necessary:
  - Eveshades
    - Mindfold Masks occlude the player's vision to ensure an even plaving field
  - Goalballs
    - Textured ball with 3 bells in inside to help players hear the ball location and movement
  - Elbow and knee pads
    - Provided for added comfort during gameplay